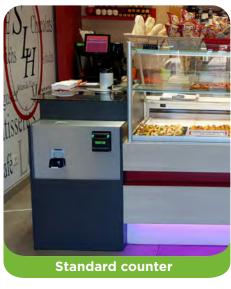

## Features of the 5R Cash Recycler

|                       | 5R2                                                                                                                                                               | 5R4                                                                                                                                                    |
|-----------------------|-------------------------------------------------------------------------------------------------------------------------------------------------------------------|--------------------------------------------------------------------------------------------------------------------------------------------------------|
| Security              | Secure Rear Access 6 points tamper-resistant lock 16 fixing points                                                                                                |                                                                                                                                                        |
|                       | 4 locks<br>(2 for bank note module / 2 for coin module)                                                                                                           | 5 locks<br>(3 for bank note module / 2 for coin module)                                                                                                |
| Control               | Detects fake banknotes and coins and foreign bodies                                                                                                               |                                                                                                                                                        |
| Installation          | Fully embedded into the sales line                                                                                                                                |                                                                                                                                                        |
| Compatibility         | All POS softwares - ₩indows: Without development and immediately - ♠ Android, Å Linux, ★ iOS: Thanks to our API to be integrated                                  |                                                                                                                                                        |
| Dimensions<br>(HxWxD) | (H) 400 x (W) 375 x (D) 680 mm - Coin Module<br>(H) 600 x (W) 260 x (D) 680 mm - Bank Note Module                                                                 |                                                                                                                                                        |
| Weight                | 106 kg                                                                                                                                                            | 123 kg                                                                                                                                                 |
| Bank Note Module      | 2 recyclable amounts (€5 & €10 or €10 & €20)<br>2 x 60 banknotes<br>Banknotes dispensed individually<br>Cashbox for 400 banknotes                                 | 4 recyclable amounts (€5, 10, 20, 50)<br>2 x 60 banknotes and 2 x 30 banknotes<br>Dispenses 15 banknotes at a time<br>Cashbox for <b>600</b> banknotes |
| Coin Module           | Storage and recycler capacity for <b>4000</b> coins Up to 50 coins accepted or dispensed per transaction Insert 10 coins per second, 6 coins per second dispensed |                                                                                                                                                        |
| Origin                | French design and manufacture                                                                                                                                     |                                                                                                                                                        |
| Option                | Counter - (H) 1023 x (W) 650 x (D) 743 mm                                                                                                                         |                                                                                                                                                        |