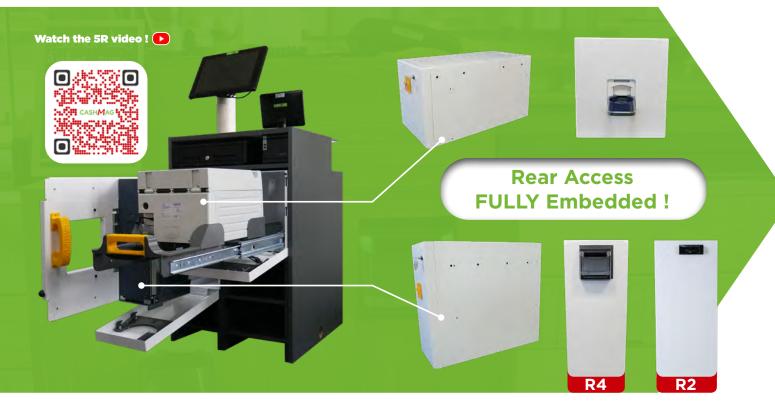

## Reliable, Secure, Embedded

All the **manipulations** are performed at the **rear**, therefore you and your staff are totally **safe**. With our solution, no need **to go around your counter**.

Steel chassis, multiple points of security and tamper-resistant make the CashMag 5R Cash Recycler the keystone of your security and your cashing.

The CashMag 5R is fully embedded! Preserve the integrity of your shop and spare your sales line.

A **«NON STOP»** system allows the 5R to **operate with a jammed recycler or hopper, or a completely broken down module with VCR**. Your cashings continue, you keep calm!

## Features of the 5R Cash Recycler

|                       | 5R2                                                                                                                                                               | 5R4                                                                                                                                                    |
|-----------------------|-------------------------------------------------------------------------------------------------------------------------------------------------------------------|--------------------------------------------------------------------------------------------------------------------------------------------------------|
| Security              | Secure Rear Access 6 points tamper-resistant lock 16 fixing points                                                                                                |                                                                                                                                                        |
|                       | 4 locks<br>(2 for bank note module / 2 for coin module)                                                                                                           | 5 locks<br>(3 for bank note module / 2 for coin module)                                                                                                |
| Control               | Detects fake banknotes and coins and foreign bodies                                                                                                               |                                                                                                                                                        |
| Installation          | Fully embedded into the sales line                                                                                                                                |                                                                                                                                                        |
| Compatibility         | All POS softwares - ₩indows: Without development and immediately - ♠ Android, Å Linux, ★ iOS: Thanks to our API to be integrated                                  |                                                                                                                                                        |
| Dimensions<br>(HxWxD) | (H) 400 x (W) 375 x (D) 680 mm - Coin Module<br>(H) 600 x (W) 260 x (D) 680 mm - Bank Note Module                                                                 |                                                                                                                                                        |
| Weight                | 106 kg                                                                                                                                                            | 123 kg                                                                                                                                                 |
| Bank Note Module      | 2 recyclable amounts (€5 & €10 or €10 & €20)<br>2 x 60 banknotes<br>Banknotes dispensed individually<br>Cashbox for 400 banknotes                                 | 4 recyclable amounts (€5, 10, 20, 50)<br>2 x 60 banknotes and 2 x 30 banknotes<br>Dispenses 15 banknotes at a time<br>Cashbox for <b>600</b> banknotes |
| Coin Module           | Storage and recycler capacity for <b>4000</b> coins Up to 50 coins accepted or dispensed per transaction Insert 10 coins per second, 6 coins per second dispensed |                                                                                                                                                        |
| Origin                | French design and manufacture                                                                                                                                     |                                                                                                                                                        |
| Option                | Counter - (H) 1023 x (W) 650 x (D) 743 mm                                                                                                                         |                                                                                                                                                        |