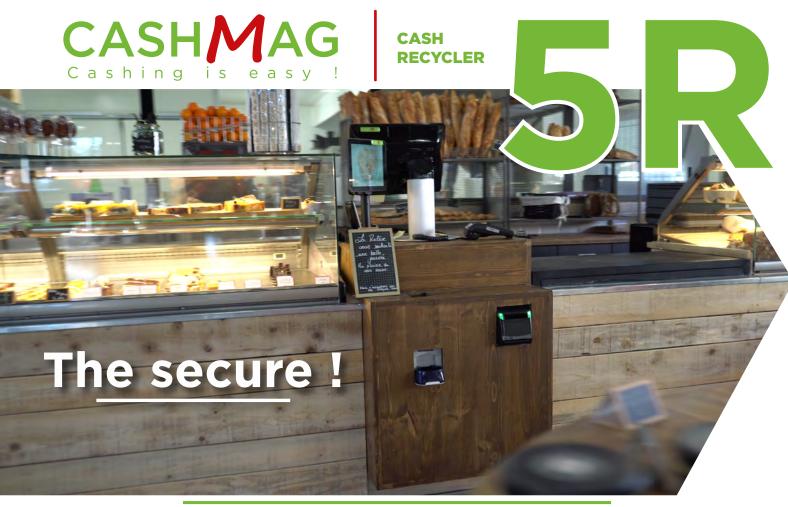

## Reliable, Secure, Embedded

All the **manipulations** are performed at the **rear**, therefore you and your staff are totally **safe**. With our solution, no need **to go around your counter**.

Steel chassis, multiple points of security and tamper-resistant make the CashMag 5R Cash Recycler the keystone of your security and your cashing.

The CashMag 5R is fully embedded! Preserve the integrity of your shop and spare your sales line.

A **«NON STOP»** system allows the 5R to **operate with a jammed recycler or hopper, or a completely broken down module with VCR**. Your cashings continue, you keep calm!