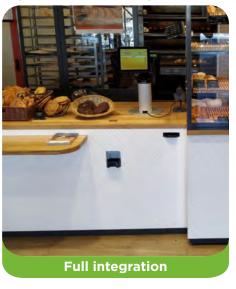

The CashMag 5R is fully embedded! Preserve the integrity of your shop and spare your sales line.

A **«NON STOP»** system allows the 5R to **operate with a jammed recycler or hopper, or a completely broken down module with VCR**. Your cashings continue, you keep calm!