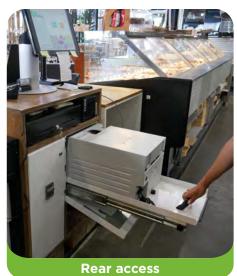

## Reliable, Secure, Embedded

All the **manipulations** are performed at the **rear**, therefore you and your staff are totally **safe**. With our solution, no need **to go around your counter**.

Steel chassis, multiple points of security and tamper-resistant make the CashMag 5R Cash Recycler the keystone of your security and your cashing.

The CashMag 5R is fully embedded! Preserve the integrity of your shop and spare your sales line.

A **«NON STOP»** system allows the 5R to **operate with a jammed recycler or hopper, or a completely broken down module with VCR**. Your cashings continue, you keep calm!